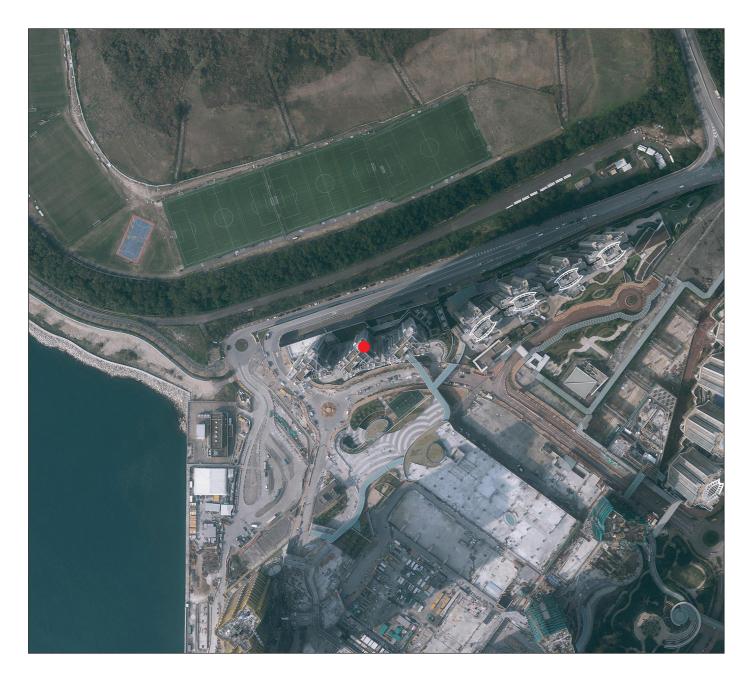

$\bigcirc$ 

 $\bigcirc$ 

Extracted from part of the aerial photo taken by the Survey and Mapping Office of Lands Department at a flying height 6,900 feet, Photo No. E091616C dated 20th February, 2020. 摘錄自地政總署測繪處在6,900呎的飛行高度拍攝之鳥瞰照片,照片編號E091616C,飛行日期為 2020年2月20日。

Survey and Mapping Office, Lands Department, The Government of HKSAR © Copyright reserved reproduction by permission only.

香港特別行政區政府地政總署測繪處 © 版權所有,未經許可,不得複製。

## Notes :

- 1. Copy of the aerial photograph of the Phase is available for free inspection at the sales office of the Phase during opening hours.
- The aerial photograph may show more than the area required under the Residential Properties (First-hand 2. Sales) Ordinance due to technical reason that the boundary of the Phase is irregular.
- 3. The vendor advises prospective purchasers to conduct on-site visit for a better understanding of the Phase, its surrounding environment and the public facilities nearby.

## 附註:

- 期數的鳥瞰照片之副本可於期數的售樓處開放時間內免費查閱。 1.
- 由於期數的邊界不規則的技術原因,此照片所顯示的範圍可能超過《一手住宅物業銷售條例》所規定的範 2. 韋
- 賣方建議準買家到有關期數作實地考察,以對該期數、其周邊地區環境及附近的公共設施有較佳了解。 3.