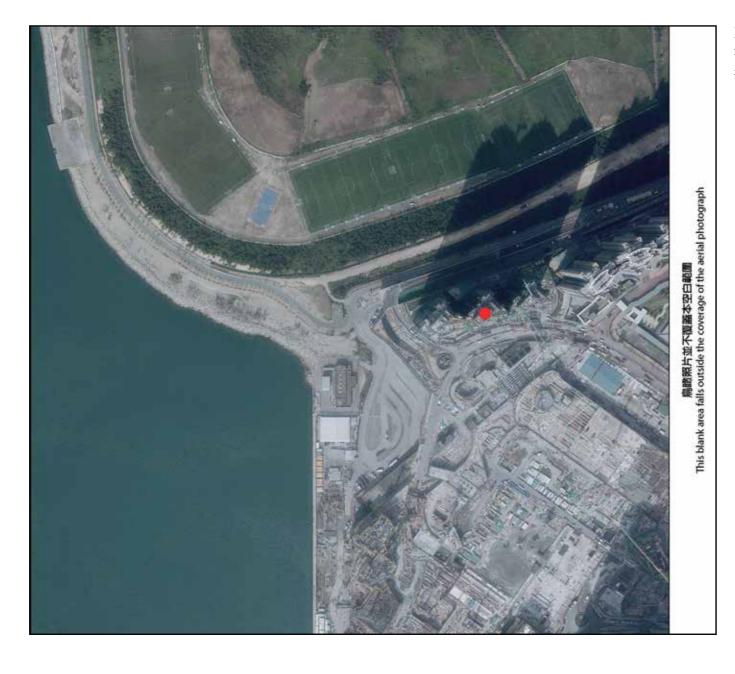

Extracted from part of the aerial photo taken by the Survey and Mapping Office of Lands Department at a flying height 6,900 feet, Photo No. E054220C dated 23rd January, 2019.

摘錄自地政總署測繪處在6,900呎的飛行高度拍攝之鳥瞰照片,照片編號E054220C,飛行日期為2019年1月23日。

Location of the Phase 期數的位置

Survey and Mapping Office, Lands Department, The Government of HKSAR @ Copyright reserved reproduction by permission only.

香港特別行政區政府地政總署測繪處©版權所有,未經許可,不得複製。

## Notes:

- 1. Copy of the aerial photograph of the Phase is available for free inspection at the sales office of the Phase during opening hours.
- 2. The aerial photograph may show more than the area required under the Residential Properties (First-hand Sales) Ordinance due to technical reason that the boundary of the Phase is irregular.
- 3. The vendor advises prospective purchasers to conduct on-site visit for a better understanding of the Phase, its surrounding environment and the public facilities nearby.

## 附註:

- 1. 期數的鳥瞰照片之副本可於期數的售樓處開放時間內免費查閱。
- 2. 由於期數的邊界不規則的技術原因,此照片所顯示的範圍可能超過《一手住宅物業銷售條例》所規定的範圍。
- 3. 賣方建議準買家到有關期數作實地考察,以對該期數、其周邊地區環境及附近的公共設施有較佳了解。

Extracted from part of the aerial photo taken by the Survey and Mapping Office of Lands Department at a flying height 6,900 feet, Photo No. E054221C dated 23rd January, 2019.